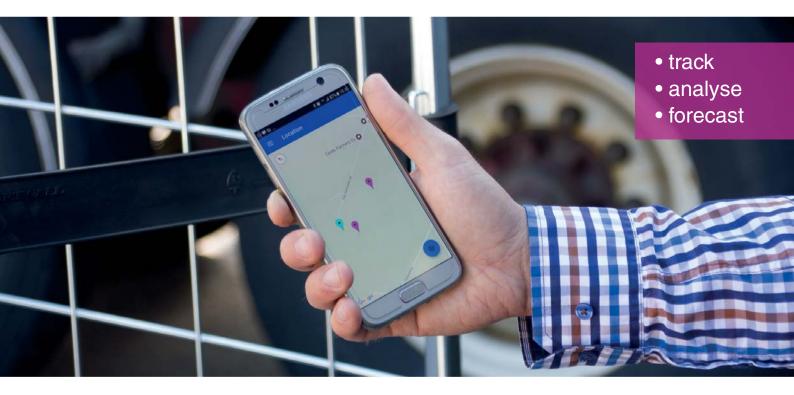

## **How it works**

- Visimore® tags are added to your assets
- DC network is easy to set up in a matter of hours.
- Assets are tracked both inside your DC with the network and outside by using a mobile application.
- This high quality and timely data is translated into meaningful business intelligence helping you managing your assets.