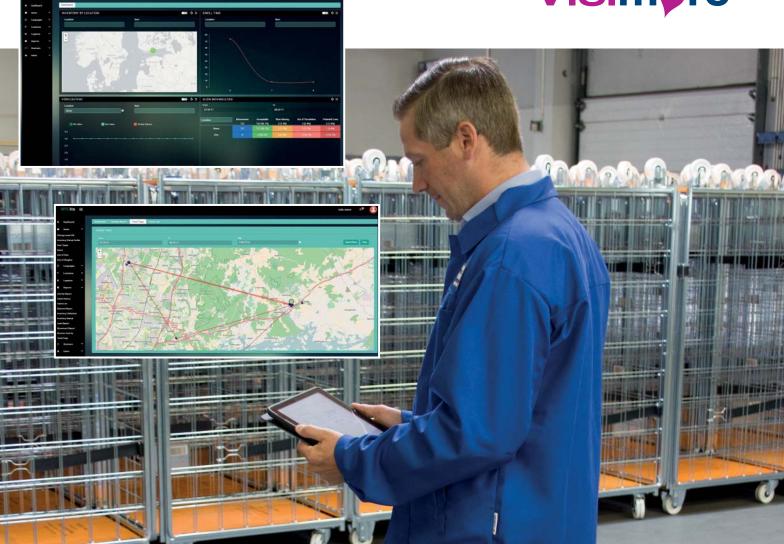

## Easy-to-install sensors and cloud-based data

Visimore® is a truly new way to proactively manage the assets in your supply chain. It provides KPI's that ensure optimal usage of your load carriers to drive performance improvements. This industry specific solution has been designed to be configurable to address your business requirements with the least amount of disruption to your current operations. It will provide high definition visibility to your assets while simultaneously collecting valuable supply chain information.

## **How it works**

- Visimore® tags are added to your assets
- DC network is easy to set up in a matter of hours.
- Assets are tracked both inside your DC with the network and outside by using a mobile application.
- This high quality and timely data is translated into meaningful business intelligence helping you managing your assets.