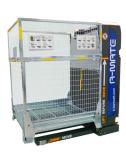

Recognizing these trends K.Hartwall, has developed one of the most advanced intralogistics solutions in the "A-MATE". The A-MATE is an example of a new generation mobile robot that can pick up loads both from the floor and from conveyor belts and transport them safely among other traffic to off-loading positions.

## **KEY FEATURES**

- Slim design
- **Omnidrive**
- Free navigation
- 360° safety
- Long lasting Li-Ion battery
- Electric free-lift

**User-friendly** HMI screen

**Multiple scanners for** safety and navigation