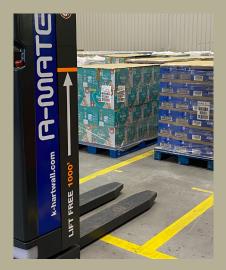

## **KEY FEATURES**

- Slim design
- **Omnidrive**
- Free navigation
- 360° safety
- Long lasting Li-Ion battery
- Electric free-lift

**User-friendly** HMI screen

**Multiple scanners for** safety and navigation