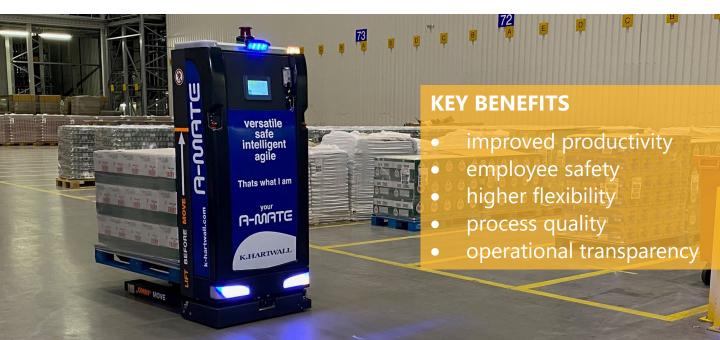

## AutoMate the movement of goods

The labor shortages combined with need for efficiency and automation is making mobile robots a more relevant option now for warehouses as well as distribution and sorting centers.

Recognizing these trends K.Hartwall, has developed one of the most advanced intralogistics solutions in the "A-MATE". The A-MATE is an example of a new generation mobile robot that can pick up loads both from the floor and from conveyor belts and transport them safely among other traffic to off-loading positions.

## **KEY FEATURES**

- Slim design
- **Omnidrive**
- Free navigation
- 360° safety
- Long lasting Li-Ion battery
- Electric free-lift

**User-friendly** HMI screen

**Multiple scanners for** safety and navigation