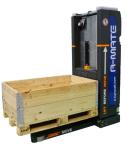

r shortages combined with need for efficiency and automation is making mobile robots a more relevant option now for warehouses as well as distribution and sorting centers.

Recognizing these trends K.Hartwall, has developed one of the most advanced intralogistics solutions in the "A-MATE". The A-MATE is an example of a new generation mobile robot that can pick up loads both from the floor and from conveyor belts and transport them safely among other traffic to off-loading positions.









**Pallet detection** 



**Omnidrive & Clear signalisation** 

## **KEY FEATURES**

- Slim design
- **Omnidrive**
- Free navigation
- 360° safety
- Long lasting Li-Ion battery
- Electric free-lift



**User-friendly** HMI screen



**Multiple scanners for** safety and navigation



Fleet management











Handles all types of load carriers