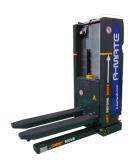

Recognizing these trends K.Hartwall, has developed one of the most advanced intralogistics solutions in the "A-MATE". The A-MATE is an example of a new generation mobile robot that can pick up loads both from the floor and from conveyor belts and transport them safely among other traffic to off-loading positions.

## **KEY FEATURES**

- Slim design
- **Omnidrive**
- Free navigation
- 360° safety
- Long lasting Li-Ion battery
- Electric free-lift

**User-friendly** HMI screen

**Multiple scanners for** safety and navigation