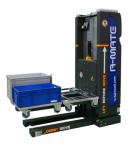

shortages combined with need for efficiency and automation is making mobile robots a more relevant option now for warehouses as well as distribution and sorting centers.

Recognizing these trends K.Hartwall, has developed one of the most advanced intralogistics solutions in the "A-MATE". The A-MATE is an example of a new generation mobile robot that can pick up loads both from the floor and from conveyor belts and transport them safely among other traffic to off-loading positions.









**Pallet detection** 



**Omnidrive & Clear signalisation** 

## **KEY FEATURES**

- Slim design
- **Omnidrive**
- Free navigation
- 360° safety
- Long lasting Li-Ion battery
- Electric free-lift



**User-friendly** HMI screen



**Multiple scanners for** safety and navigation



Fleet management











Handles all types of load carriers