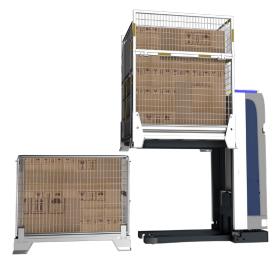

Recognizing these trends K.Hartwall, has developed one of the most advanced intralogistics solutions in the "A-MATE". The A-MATE is an example of a new generation mobile robot that can pick up loads both from the floor and from conveyor belts and transport them safely among other traffic to off-loading positions.

## **KEY FEATURES**

- Slim design
- **Omnidrive**
- Free navigation
- 360° safety
- Long lasting Li-Ion battery
- Electric free-lift

**User-friendly** HMI screen

**Multiple scanners for** safety and navigation