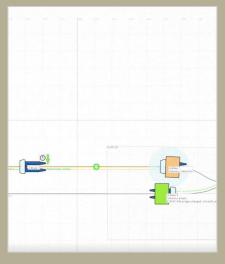

ent of goods

The labor shortages combined with need for efficiency and automation is making mobile robots a more relevant option now for warehouses as well as distribution and sorting centers.

Recognizing these trends K.Hartwall, has developed one of the most advanced intralogistics solutions in the "A-MATE". The A-MATE is an example of a new generation mobile robot that can pick up loads both from the floor and from conveyor belts and transport them safely among other traffic to off-loading positions.









**Pallet detection** 



**Omnidrive & Clear signalisation** 

## **KEY FEATURES**

- Slim design
- **Omnidrive**
- Free navigation
- 360° safety
- Long lasting Li-Ion battery
- Electric free-lift



**User-friendly** HMI screen



**Multiple scanners for** safety and navigation



Fleet management











Handles all types of load carriers