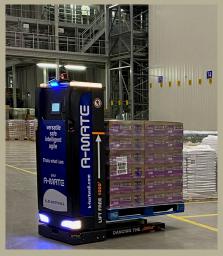

Recognizing these trends K.Hartwall, has developed one of the most advanced intralogistics solutions in the "A-MATE". The A-MATE is an example of a new generation mobile robot that can pick up loads both from the floor and from conveyor belts and transport them safely among other traffic to off-loading positions.

**Pallet detection** 

**Omnidrive & Clear signalisation** 

## **KEY FEATURES**

- Slim design
- **Omnidrive**
- Free navigation
- 360° safety
- Long lasting Li-Ion battery
- Electric free-lift

**User-friendly** HMI screen

**Multiple scanners for** safety and navigation