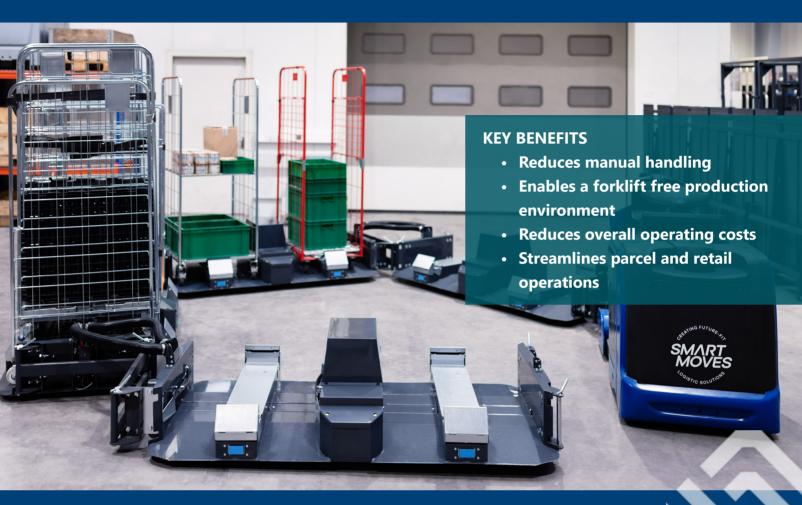

K.HARTWALL

- ✓ Transports a wide range of roll cages and dollies
- ✓ Very compact and agile design
- ✓ Loading and unloading from either side
- ✓ Innovative rooftop shape and tilting technology
- ✓ Safe, ergonomic and user-friendly load carrier handling
- ✓ Very good tracking accuracy
- $\checkmark$  Up to 500 kg per loading bay

## **THE SOLUTION**

Transports up to 8 roll cages or dollies

Improves the handling of existing fleets

LiftLiner® RC 1 LiftLiner® RC

Max Train Length

Max payload per loading bay Max train speed 2 LiftLiner® RC U-turn 2 LiftLiner® RC

## Roll Cage Compatibility

Depth Width Wheel Diameter 600-800\* mm 700-860 mm 100-125 mm

\*Without collision protection

1 pair / 4 loading bays 2 LiftLiner® RC (8 loading bays) 500 kg 8 km/h 6000 mm