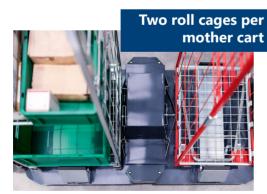

## **THE SOLUTION**

Transports up to 8 roll cages or dollies

Improves the handling of existing fleets

LiftLiner® RC 1 LiftLiner® RC

Max Train Length

Max payload per loading bay Max train speed 2 LiftLiner® RC U-turn 2 LiftLiner® RC

## Roll Cage Compatibility

Depth Width Wheel Diameter 600-800\* mm 700-860 mm 100-125 mm

\*Without collision protection

1 pair / 4 loading bays 2 LiftLiner® RC (8 loading bays) 500 kg 8 km/h 6000 mm