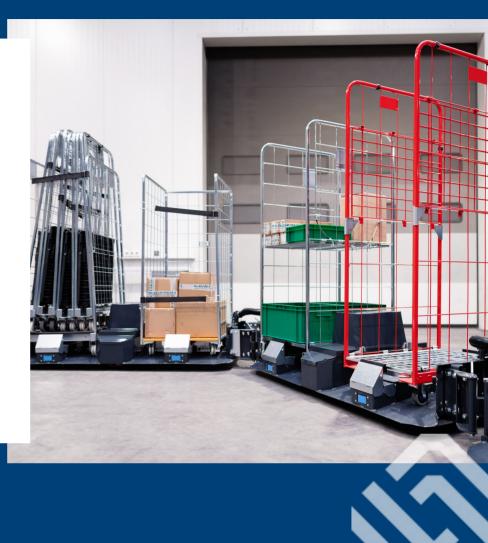

## **THE SOLUTION**

Transports up to 8 roll cages or dollies

Improves the handling of existing fleets

LiftLiner® RC 1 LiftLiner® RC

Max Train Length

Max payload per loading bay Max train speed 2 LiftLiner® RC U-turn 2 LiftLiner® RC

## Roll Cage Compatibility

Depth Width Wheel Diameter 600-800\* mm 700-860 mm 100-125 mm

\*Without collision protection

1 pair / 4 loading bays 2 LiftLiner® RC (8 loading bays) 500 kg 8 km/h 6000 mm