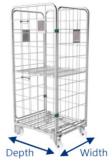

## Roll Cage Compatibility

Depth Width Wheel Diameter 600-800\* mm 700-860 mm 100-125 mm

\*Without collision protection

1 pair / 4 loading bays 2 LiftLiner® RC (8 loading bays) 500 kg 8 km/h 6000 mm