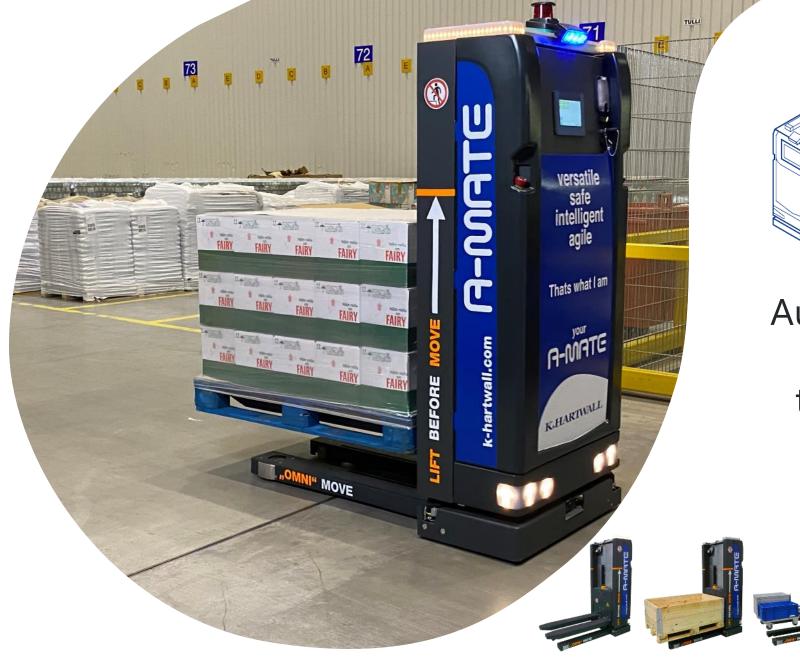

#### **A-MATE IS BORN**

K.Hartwall launches a brand-new autonomous mobile robot (AMR) called A-MATE. This is the first fully electric free-lift pallet AGV with omnidirectional drive on the market. A revolution!