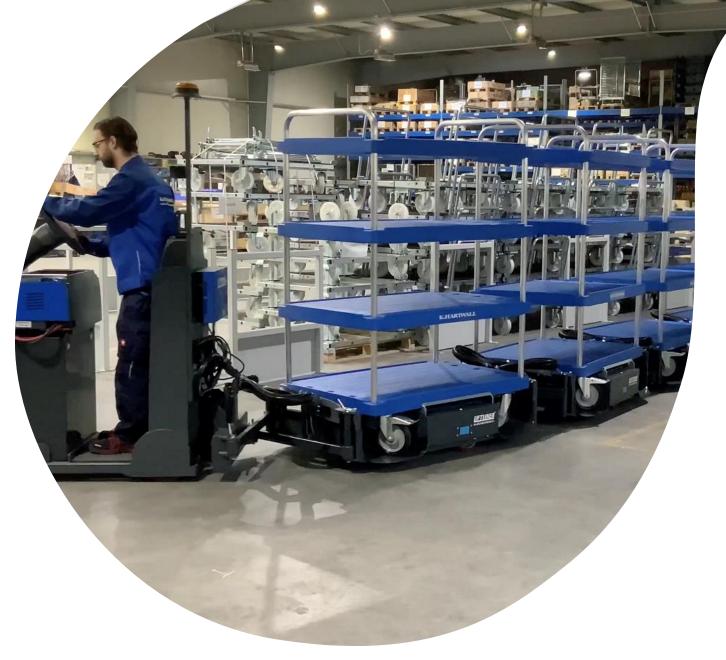

#### **AUTOMATION**

Automate the movement of your load carriers to maximize efficiency

### MAJORITY OWNER OF A&A

K.Hartwall becomes the majority owner of A&A broadening its portfolio with tugger train and mobile robot solutions

#### **A-MATE IS BORN**

K.Hartwall launches a brand-new autonomous mobile robot (AMR) called A-MATE. This is the first fully electric free-lift pallet AGV with omnidirectional drive on the market. A revolution!