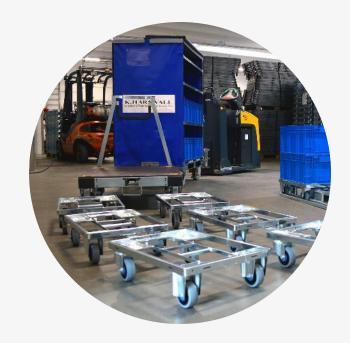

#### **AUTOMATION**

Automate the movement of your load carriers to maximize efficiency

### MAJORITY OWNER OF A&A

K.Hartwall becomes the majority owner of A&A broadening its portfolio with tugger train and mobile robot solutions

#### **A-MATE IS BORN**

K.Hartwall launches a brand-new autonomous mobile robot (AMR) called A-MATE. This is the first fully electric free-lift pallet AGV with omnidirectional drive on the market. A revolution!