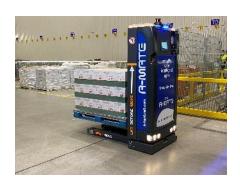

#### **A-MATE IS BORN**

K.Hartwall launches a brand-new autonomous mobile robot (AMR) called A-MATE. This is the first fully electric free-lift pallet AGV with omnidirectional drive on the market. A revolution!