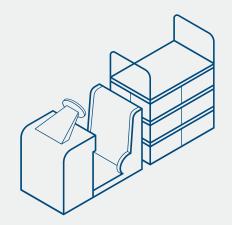

# LIFTLINER® TUGGER TRAINS

Flexible units for different loads and processes

- Transports multiple load carriers in various sizes on a single LiftLiner®
- Shortest tugger train on the market
- Most efficient deliveries to production lines

### 

- First tugger train to transport a wide range of roll cages and dollies
- Extremely compact design
- Easy and streamlined fleet handling

### BUNDLE INDIVIDUAL

Transports various load carriers in multiple sizes

Extremely compact design tailored to the load dimensions