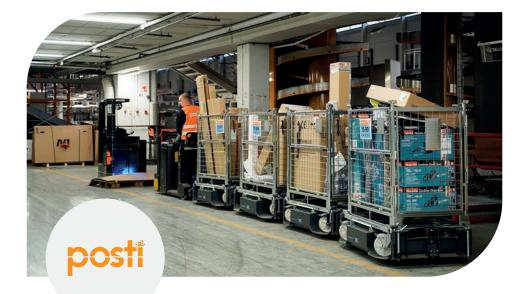

# **SUCCESSFUL CUSTOMER PROJECTS**

Transport of large non sortable parcels over long distances with LiftLiner<sup>®</sup> combined with K.Hartwall SmartCube<sup>®</sup> foldable cages that are placed on Daughter Carts.

When planning the new plant for the production of electric motors, Parvalux decided to use both the LiftLiner<sup>®</sup> and load carriers from K.Hartwall for internal material transport.

"With the LiftLiner<sup>®</sup>, we were able to improve our general safety by reducing unnecessary forklift traffic in our terminal, and at the same time, improve the efficiency of moving parcels internally. This is especially critical in our operations during peak hours and high seasons", says Janne Mattila, Head of Sorting at Posti. "By implementing a milk run with the LiftLiner® tugger train we were able to increase the efficiency of the picking process as well as the efficiency and reliability of our internal material transport" comments Paul Gilbert, Logistics Manager at Parvalux.