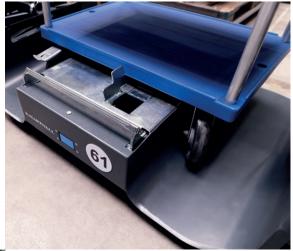

#### ▲ SAVE TIME

Fast and fully electric lifting increases agility

#### MAKE UNLOADING EASY >

Tilting technology eases load carrier handling

#### SUPPORT THE OPERATOR -

Load carrier wheels turn automatically when tilting helping the operator unload