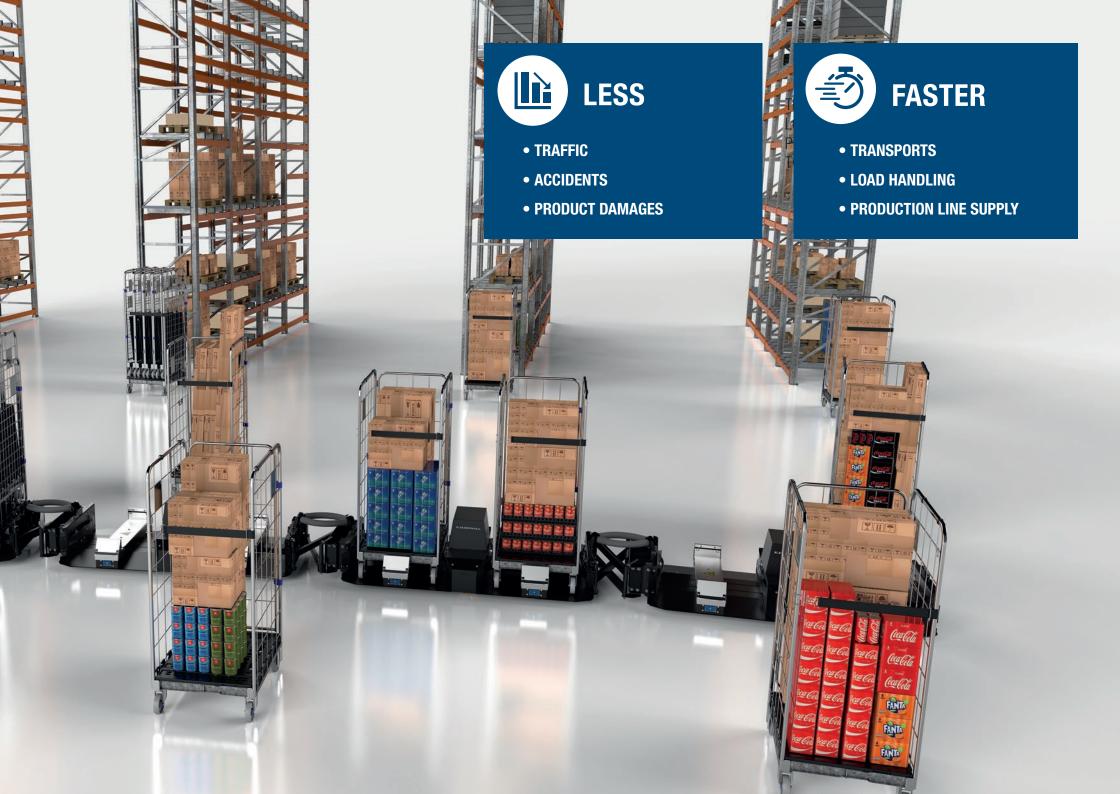

# LIFTLINER® TUGGER TRAINS

Flexible units for different loads and processes

- Transports multiple load carriers in various sizes on a single LiftLiner®
- Shortest tugger train on the market
- Most efficient deliveries to production lines

### 

- First tugger train to transport a wide range of roll cages and dollies
- Extremely compact design
- Easy and streamlined fleet handling