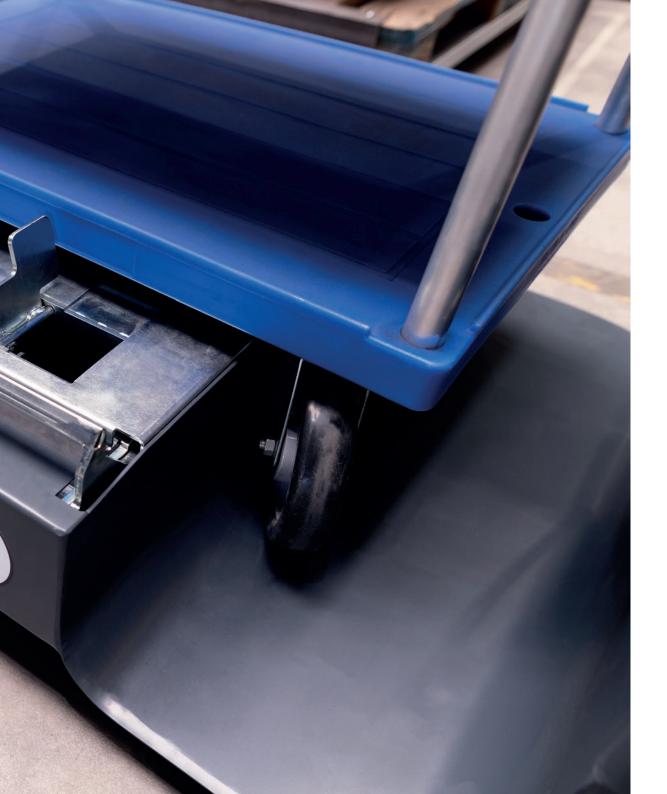

# LIFTLINER® TUGGER TRAINS

Flexible units for different loads and processes

- Transports multiple load carriers in various sizes on a single LiftLiner®
- Shortest tugger train on the market
- Most efficient deliveries to production lines

### 

- First tugger train to transport a wide range of roll cages and dollies
- Extremely compact design
- Easy and streamlined fleet handling

### 

(Un-)loading from either side – no need for sequencing