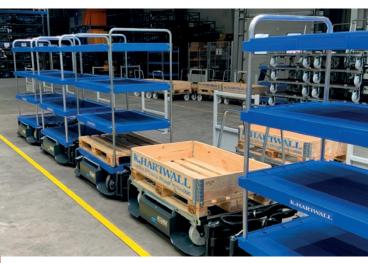

# LIFTLINER® TUGGER TRAINS

Flexible units for different loads and processes

- Transports multiple load carriers in various sizes on a single LiftLiner®
- Shortest tugger train on the market
- Most efficient deliveries to production lines

### 

- First tugger train to transport a wide range of roll cages and dollies
- Extremely compact design
- Easy and streamlined fleet handling

### 

(Un-)loading from either side – no need for sequencing