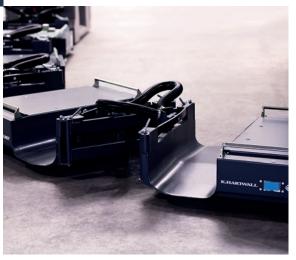

### 

(Un-)loading from either side – no need for sequencing

#### MINIMISE HAZARDS **^**

Walk-through between carts is prevented by the crossbar coupling