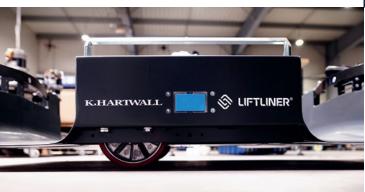

# LIFTLINER® TUGGER TRAINS

Flexible units for different loads and processes

- Transports multiple load carriers in various sizes on a single LiftLiner®
- Shortest tugger train on the market
- Most efficient deliveries to production lines

### 

- First tugger train to transport a wide range of roll cages and dollies
- Extremely compact design
- Easy and streamlined fleet handling

### 

(Un-)loading from either side – no need for sequencing