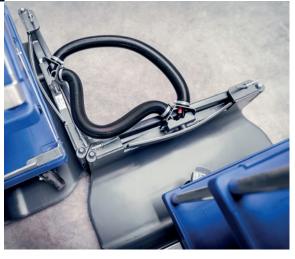

#### MINIMISE HAZARDS **^**

Walk-through between carts is prevented by the crossbar coupling

#### HANDLE LOADS SAFELY **^**

Combination of innovative design and tilting technology

#### MAKE UNLOADING EASY >

Tilting technology eases load carrier handling