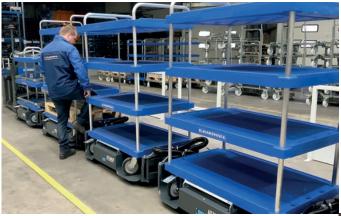

# LIFTLINER® TUGGER TRAINS

Flexible units for different loads and processes

- Transports multiple load carriers in various sizes on a single LiftLiner®
- Shortest tugger train on the market
- Most efficient deliveries to production lines

### BUNDLE INDIVIDUAL

Transports various load carriers in multiple sizes

Extremely compact design tailored to the load dimensions

#### ▲ SAVE TIME

Fast and fully electric lifting increases agility