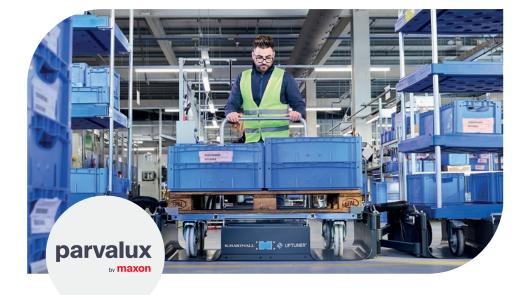

When planning the new plant for the production of electric motors, Parvalux decided to use both the LiftLiner<sup>®</sup> and load carriers from K.Hartwall for internal material transport.

"With the LiftLiner<sup>®</sup>, we were able to improve our general safety by reducing unnecessary forklift traffic in our terminal, and at the same time, improve the efficiency of moving parcels internally. This is especially critical in our operations during peak hours and high seasons", says Janne Mattila, Head of Sorting at Posti. "By implementing a milk run with the LiftLiner® tugger train we were able to increase the efficiency of the picking process as well as the efficiency and reliability of our internal material transport" comments Paul Gilbert, Logistics Manager at Parvalux.