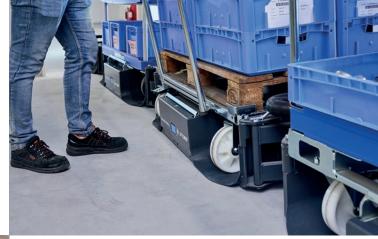

# LIFTLINER® TUGGER TRAINS

Flexible units for different loads and processes

- Transports multiple load carriers in various sizes on a single LiftLiner®
- Shortest tugger train on the market
- Most efficient deliveries to production lines

### 

- First tugger train to transport a wide range of roll cages and dollies
- Extremely compact design
- Easy and streamlined fleet handling

### BUNDLE INDIVIDUAL

Transports various load carriers in multiple sizes

Extremely compact design tailored to the load dimensions