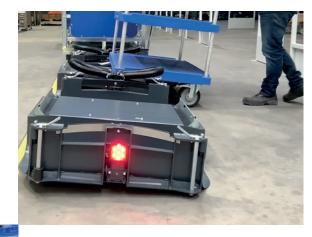

#### ENSURE SAFETY >

Train only moves when the carts are locked

#### **♦ PREVENT BUCKING**

Safe transport through an excellent tracking accuracy

#### MINIMISE HAZARDS **^**

Walk-through between carts is prevented by the crossbar coupling