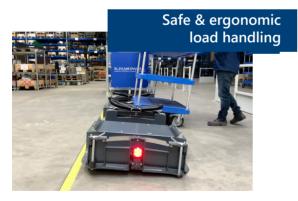

- √ Extremely space-efficient & agile
- √ Loading and unloading from either side eliminates sequencing
- ✓ Innovative lifting and tilting technology
- √ Fully electric solution
- ✓ Safe, ergonomic and user-friendly load carrier handling
- √ Flexible unit for different loads and processes
- ✓ Lifts in 3 seconds and carries
  1 tonne per loading bay