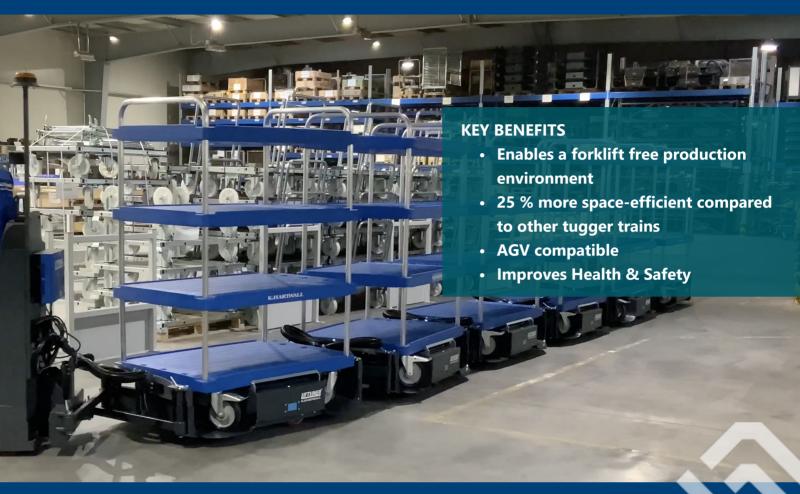

- √ Extremely space-efficient & agile
- √ Loading and unloading from either side eliminates sequencing
- ✓ Innovative lifting and tilting technology
- √ Fully electric solution
- ✓ Safe, ergonomic and user-friendly load carrier handling
- √ Flexible unit for different loads and processes
- ✓ Lifts in 3 seconds and carries
  1 tonne per loading bay