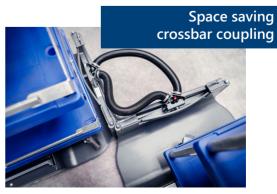

**Crossbar Coupling** 

## **INNOVATIVE TECHNOLOGY**

Eliminates sequencing for maximum flexibility