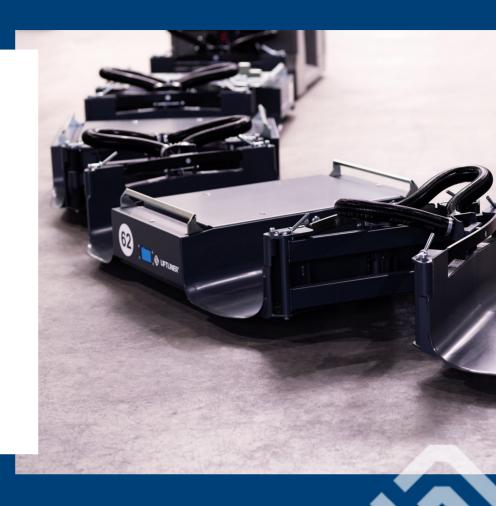

## **LiftLiner**®

1 LiftLiner®
Max Train Length

Max payload per loading bay External width

External length

Tare weight Lifting range

Train length with 3 LiftLiner® Max train speed 3 LiftLiner®

Max train speed 4 LiftLiner®

U-turn 3 LiftLiner®
Ground clearance

Max slope

Coupling system

1 pair / 2 loading bays

4 LiftLiner®

(8 loading bays)

1000 kg

1000 mm

3200 mm

350 kg

60 mm

9600 mm 8 km/h

6 km/h

4500 mg

4500 mm 0/60 mm

10 %