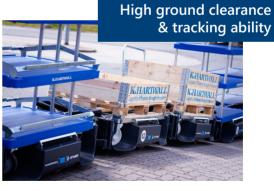

U-turn 3 LiftLiner®
Ground clearance

Max slope

Coupling system

1 pair / 2 loading bays

4 LiftLiner®

(8 loading bays)

1000 kg

1000 mm

3200 mm

350 kg

60 mm

9600 mm 8 km/h

6 km/h

4500 mg

4500 mm 0/60 mm

10 %