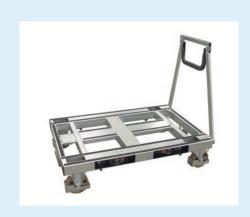

## Lean Logistics

Choosing the K.Hartwall Lean Solution for in-house logistics lets you expand with wheeled logistics both upstream and downstream in your supply chain. The Lean Dollies are modular and can be customized with different types of wheels and accessories. They also can be combined and used to create a logistics train, enabling packages and totes of multiple sizes to be delivered all at once. The Lean Adaptor Pallet enables swift and efficient loading, securing, and unloading of wheeled units.

Lean Shelf Wagon

**Lean Adaptor Pallet** 

**Lean Dollies** 