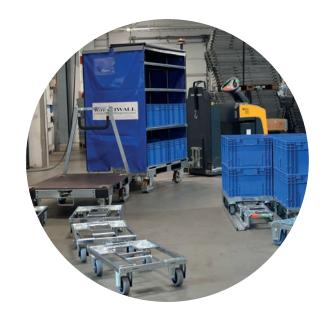

## Lean Logistics

Choosing the K.Hartwall Lean Solution for in-house logistics lets you expand with wheeled logistics both upstream and downstream in your supply chain. The Lean Dollies are modular and can be customized with different types of wheels and accessories. They also can be combined and used to create a logistics train, enabling packages and totes of multiple sizes to be delivered all at once. The Lean Adaptor Pallet enables swift and efficient loading, securing, and unloading of wheeled units.

Lean Shelf Wagon

**Lean Adaptor Pallet** 

**Lean Dollies** 