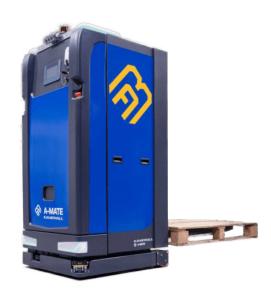

COST

A-MATE™ mobile robot can carry multiple load carriers such as pallets, carts, foldable cages, or adaptor pallets

### **A-MATE™** Freelift

- ✓ Slim design
- ✓ Omnidrive
- ✓ Free navigation
- √ 360° safety scanning
- ✓ Long lasting Li-lon battery
- ✓ Electric free lift

### **A-MATE™** Counter

- ✓ Slim design
- ✓ Bidirectional drive
- ✓ Intelligent AMR software
- √ 360° safety scanning
- ✓ Long lasting Li-lon battery
- ✓ Electric free lift
- ✓ Transports closed pallets & load carriers

A-MATE™ is the best-in-class, fully-electric, pallet AGV. Its key advantage compared to other AGV solutions is its free lift (no scissors), allowing it to lift up to 2200 lbs and as high as 3 feet.