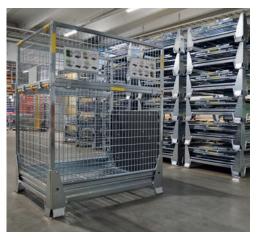

# HPD System® Foldable Cage

- Well-suited for the food industry
- · Less product damage
- · Efficient in return logistics