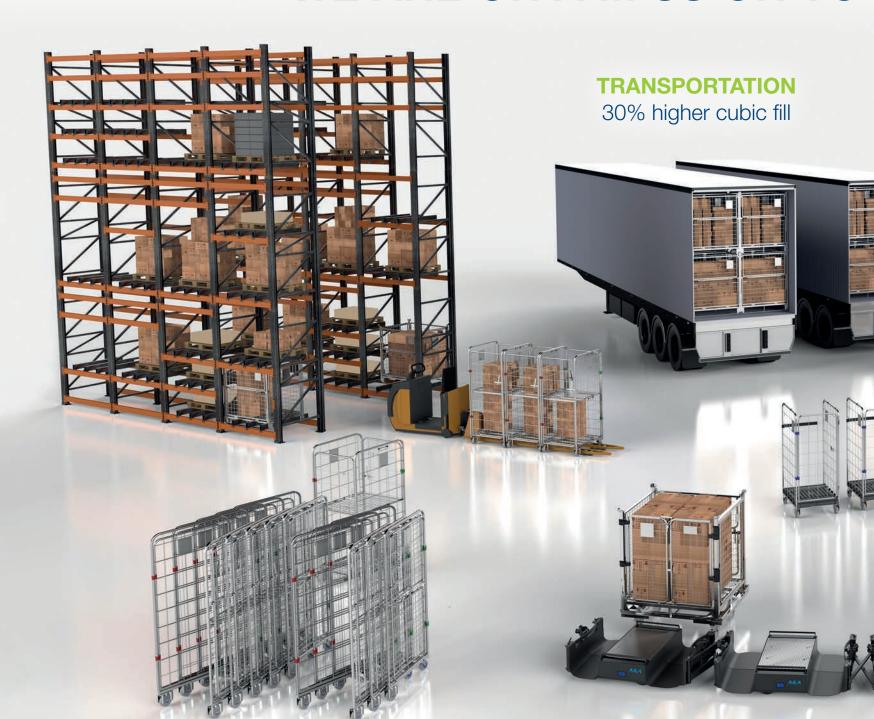

# COMBINE LOGISTICS AND MERCHANDISING

Retailers all over the world are in a race to adapt their supply chain to more frequent and diverse deliveries, while maintaining the efficiency of bulk deliveries to a mixed portfolio of store formats.

For efficiency in production, load carriers that are suitable for automated handling will make all the difference.

Our solutions enable higher cubic efficiency in transport and faster unloading to increase shelf availability and reduce your handling costs. More space-efficient solutions translate into lower warehousing needs, too.

## Grocery, Dairy, and E-commerce

All retail supply chains share the need to deliver cost-effectively, both in bulk and in smaller quantities, to different locations and store sizes. Our carts and other wheeled load carriers meet this need by providing manual handling, easy and safe order-picking, less product damage, and efficient cubic fill in both outbound and reverse logistics.