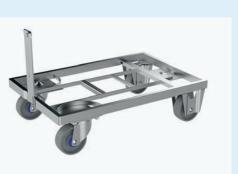

## Lean Logistics

Choosing the K.Hartwall Lean Solution for in-house logistics lets you expand with wheeled logistics both upstream and downstream in your supply chain. The Lean Dollies are modular and can be customized with different types of wheels and accessories. They also can be combined and used to create a logistics train, enabling packages and totes of multiple sizes to be delivered all at once. The Lean Adaptor Pallet enables swift and efficient loading, securing, and unloading of wheeled units.

Lean Shelf Wagon

**Lean Adaptor Pallet** 

**Lean Dollies** 