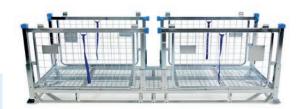

# Foldia<sup>®</sup>

- · Space-efficient (5:1 ratio)
- · Fast and easy to use
- · Compatible with demountable roll cages
- · Easy branding
- · Suitable for automation