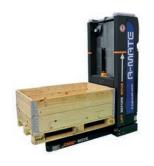

COST

A-MATE™ mobile robot can carry multiple load carriers such as pallets, carts, foldable cages, or adaptor pallets

A-MATE™ is the best-in-class, fully-electric, pallet AGV. Its key advantage compared to other AGV solutions is its free lift (no scissors), allowing it to lift up to 2200 lbs and as high as 3 feet.