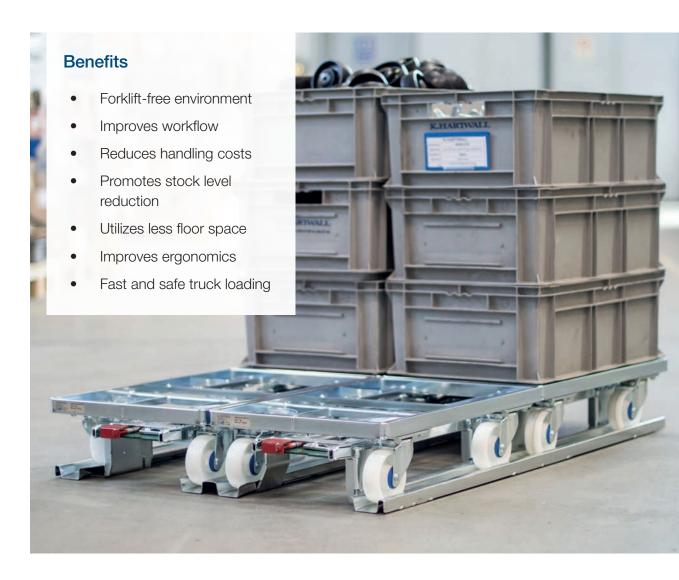

# INCREASED SUPPLY CHAIN EFFICIENCY

Whether you are an OEM or a sub-supplier, the integration of your internal and external logistics will increase your efficiency.

Efficient, forklift-free internal logistics can cut the costs of inventory, handling and in-house transportation. Our solutions bolster Lean production principles with improved space optimization, shorter turn-around times, and improved health and safety for staff.

## Lean Logistics

Choosing the K.Hartwall Lean Solution for in-house logistics lets you expand with wheeled logistics both upstream and downstream in your supply chain. The Lean Dollies are modular and can be customized with different types of wheels and accessories. They also can be combined and used to create a logistics train, enabling packages and totes of multiple sizes to be delivered all at once. The Lean Adaptor Pallet enables swift and efficient loading, securing, and unloading of wheeled units.