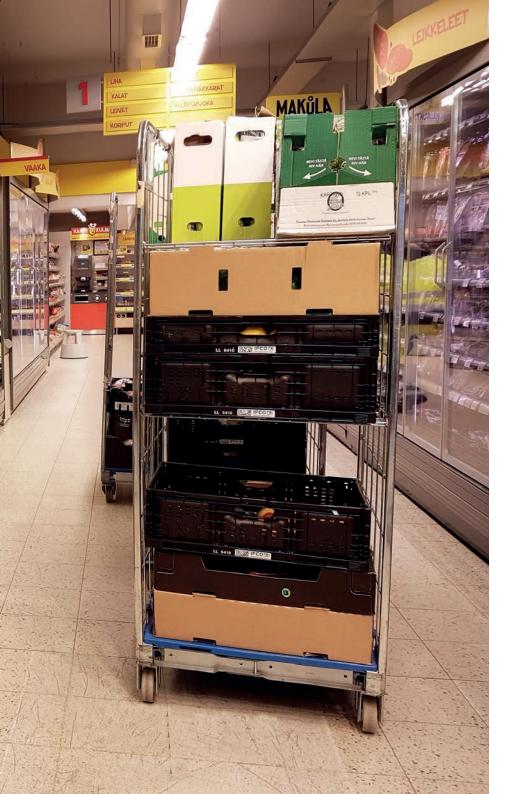

# Foldia<sup>®</sup>

- · Space-efficient (5:1 ratio)
- · Fast and easy to use
- · Compatible with demountable roll cages
- · Easy branding
- · Suitable for automation

#### 3-Sided Foldia®

- · 5:1 ratio when empty
- · Space efficient at destination and in reverse logistics
- Easy and ergonomic manual handlingno lifting
- · Efficient vehicle cubic fill
- · Easy branding