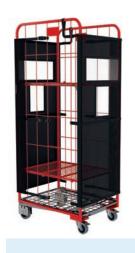

# Foldia<sup>®</sup>

- · Space-efficient (5:1 ratio)
- · Fast and easy to use
- · Compatible with demountable roll cages
- · Easy branding
- · Suitable for automation