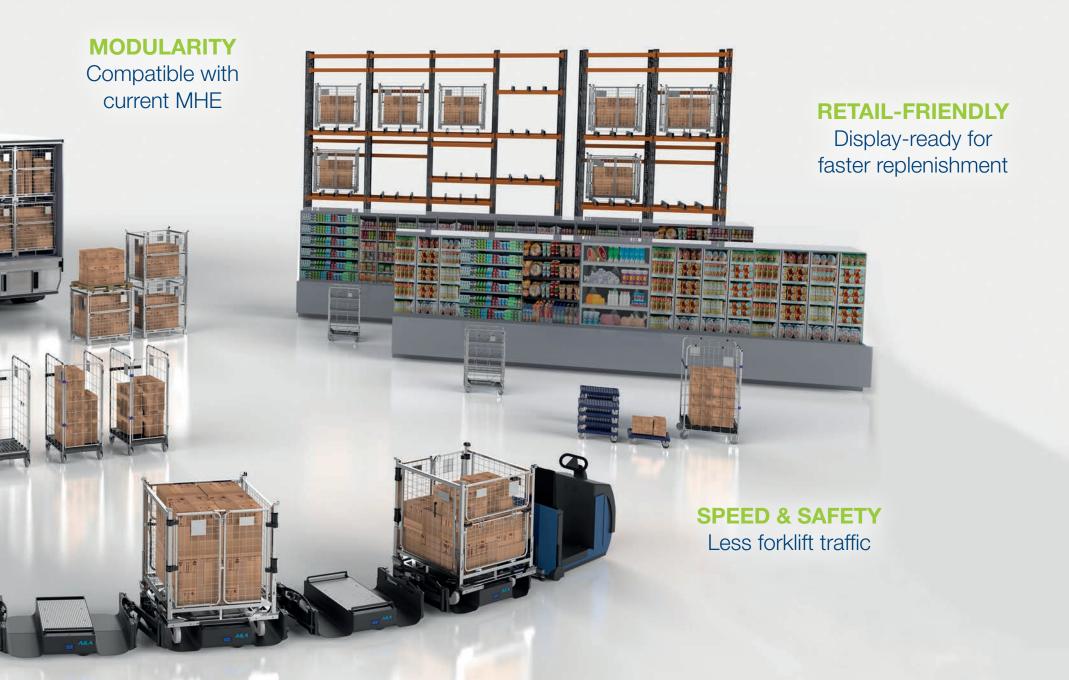

In stores, display-ready units can decrease handling costs by 20-25%. Ergonomic, multi-purpose designs will make handling simpler for the staff, while attractive presentation and branding are bound to increase sales.

## Grocery, Dairy, and E-commerce

All retail supply chains share the need to deliver cost-effectively, both in bulk and in smaller quantities, to different locations and store sizes. Our carts and other wheeled load carriers meet this need by providing manual handling, easy and safe order-picking, less product damage, and efficient cubic fill in both outbound and reverse logistics.