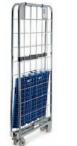

# Foldia<sup>®</sup>

- · Space-efficient (5:1 ratio)
- · Fast and easy to use
- · Compatible with demountable roll cages
- · Easy branding
- · Suitable for automation