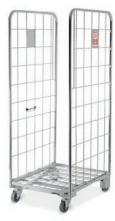

# HPD System® Foldable Cage

- Well-suited for the food industry
- · Less product damage
- · Efficient in return logistics