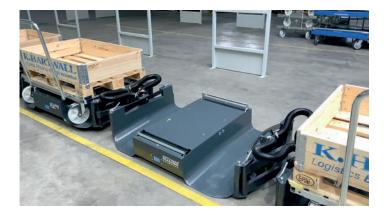

# LiftLiner® SAY GOODBYE TO FORKLIFTS

The LiftLiner is a unique solution for internal logistics and an excellent choice for forklift-free environments. With it, you avoid the complexities of sequencing deliveries to the production line in advance. You can also load different sizes of K.Hartwall carts on it from both sides to truly enable a streamlined logistics process.

The crossbar coupling system offers an impressively tight and precise turning radius capability for very efficient transport.

Its "rooftop shape" allows for ergonomic and safe handling of loads up to 2200 lbs.

# Maneuverability

Patented crossbar coupling system allows sharper turns and superior cornering.