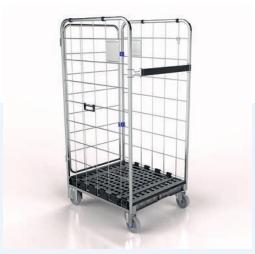

#### 3-Sided Foldia®

- · 5:1 ratio when empty
- · Space efficient at destination and in reverse logistics
- Easy and ergonomic manual handlingno lifting
- · Efficient vehicle cubic fill
- · Easy branding