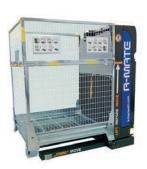

COST

A-MATE™ mobile robot can carry multiple load carriers such as pallets, carts, foldable cages, or adaptor pallets

### **A-MATE™** Counter

- ✓ Slim design
- ✓ Bidirectional drive
- ✓ Intelligent AMR software
- √ 360° safety scanning
- ✓ Long lasting Li-lon battery
- ✓ Electric free lift
- ✓ Transports closed pallets & load carriers

A-MATE™ is the best-in-class, fully-electric, pallet AGV. Its key advantage compared to other AGV solutions is its free lift (no scissors), allowing it to lift up to 2200 lbs and as high as 3 feet.