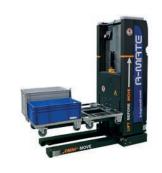

COST

A-MATE™ mobile robot can carry multiple load carriers such as pallets, carts, foldable cages, or adaptor pallets

### **A-MATE™** Freelift

- ✓ Slim design
- ✓ Omnidrive
- ✓ Free navigation
- √ 360° safety scanning
- ✓ Long lasting Li-lon battery
- ✓ Electric free lift

### **A-MATE™** Counter

- ✓ Slim design
- ✓ Bidirectional drive
- ✓ Intelligent AMR software
- √ 360° safety scanning
- ✓ Long lasting Li-lon battery
- ✓ Electric free lift
- ✓ Transports closed pallets & load carriers

A-MATE™ is the best-in-class, fully-electric, pallet AGV. Its key advantage compared to other AGV solutions is its free lift (no scissors), allowing it to lift up to 2200 lbs and as high as 3 feet.