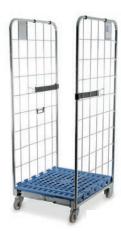

# Foldia<sup>®</sup>

- · Space-efficient (5:1 ratio)
- · Fast and easy to use
- · Compatible with demountable roll cages
- · Easy branding
- · Suitable for automation

#### 3-Sided Foldia®

- · 5:1 ratio when empty
- · Space efficient at destination and in reverse logistics
- Easy and ergonomic manual handlingno lifting
- · Efficient vehicle cubic fill
- · Easy branding