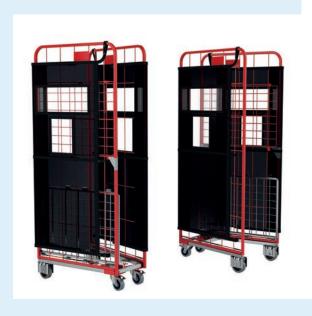

#### **Add-On Flex Doors**

- · Eliminate need for shrink-wrapping
- · Space-efficient
- · Sustainable and reusable
- · Ergonomic and safe