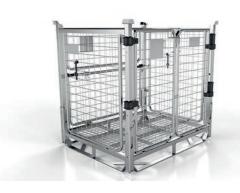

# HPD System® Foldable Cage

- Well-suited for the food industry
- · Less product damage
- · Efficient in return logistics