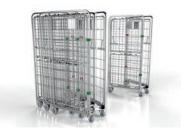

# Foldia<sup>®</sup>

- · Space-efficient (5:1 ratio)
- · Fast and easy to use
- · Compatible with demountable roll cages
- · Easy branding
- · Suitable for automation