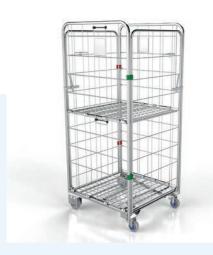

#### Foldia® Plus

- · Offers 5 adjustable heights
- · Multi-purpose unit
- · Space efficient
- · Easy branding
- · No loose parts