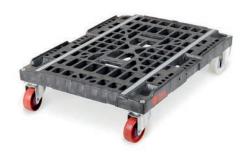

#### **Hybrid Dolly**

- · Multi-purpose unit
- · Robust (load capacity: 1100 lbs)
- · Easy branding
- · Stackable