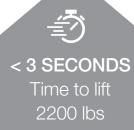

A-MATE™ is the best-in-class, fully-electric, pallet AGV. Its key advantage compared to other AGV solutions is its free lift (no scissors), allowing it to lift up to 2200 lbs and as high as 3 feet.