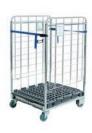

#### Parcel Cage

- · 100% reliable automatic tipping
- Half-drop down gate and walk-in access for easy and ergonomic loading
- Easy branding
- · Compatible with other MHE