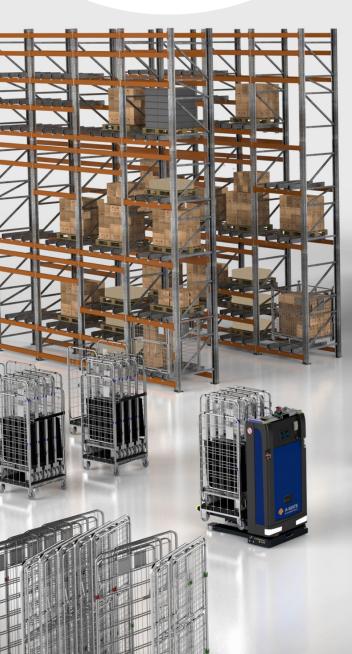

# AUTOMATE YOUR LOAD CARRIER MOVEMENTS

Today, almost half of all working hours are spent on manual routine jobs. The World Economic Forum estimates that by 2035, automation will reduce that number to 35%.

Key to this evolution, is the increasing deployment of AGVs and autonomous mobile robots (AMRs), which, in addition to boosting efficiency, can literally take the load off their human coworkers' backs.

COST

A-MATE™ mobile robot can carry multiple load carriers such as pallets, carts, foldable cages, or adaptor pallets

### **A-MATE™** Freelift

- ✓ Slim design
- ✓ Omnidrive
- ✓ Free navigation
- √ 360° safety scanning
- ✓ Long lasting Li-lon battery
- ✓ Electric free lift

### **A-MATE™** Counter

- ✓ Slim design
- ✓ Bidirectional drive
- ✓ Intelligent AMR software
- √ 360° safety scanning
- ✓ Long lasting Li-lon battery
- ✓ Electric free lift
- ✓ Transports closed pallets & load carriers

A-MATE™ is the best-in-class, fully-electric, pallet AGV. Its key advantage compared to other AGV solutions is its free lift (no scissors), allowing it to lift up to 2200 lbs and as high as 3 feet.