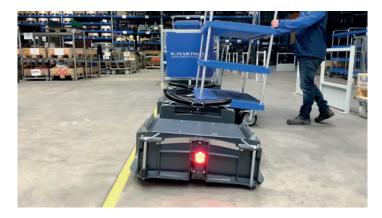

Key to this evolution, is the increasing deployment of AGVs and autonomous mobile robots (AMRs), which, in addition to boosting efficiency, can literally take the load off their human coworkers' backs.

COST

A-MATE™ mobile robot can carry multiple load carriers such as pallets, carts, foldable cages, or adaptor pallets

### **A-MATE™** Freelift

- ✓ Slim design
- ✓ Omnidrive
- ✓ Free navigation
- √ 360° safety scanning
- ✓ Long lasting Li-lon battery
- ✓ Electric free lift

### **A-MATE™** Counter

- ✓ Slim design
- ✓ Bidirectional drive
- ✓ Intelligent AMR software
- √ 360° safety scanning
- ✓ Long lasting Li-lon battery
- ✓ Electric free lift
- ✓ Transports closed pallets & load carriers

A-MATE™ is the best-in-class, fully-electric, pallet AGV. Its key advantage compared to other AGV solutions is its free lift (no scissors), allowing it to lift up to 2200 lbs and as high as 3 feet.