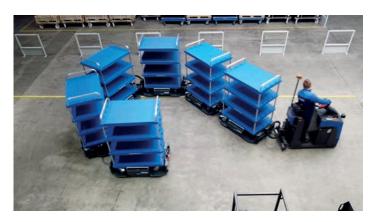

## Lean Logistics

Choosing the K.Hartwall Lean Solution for in-house logistics lets you expand with wheeled logistics both upstream and downstream in your supply chain. The Lean Dollies are modular and can be customized with different types of wheels and accessories. They also can be combined and used to create a logistics train, enabling packages and totes of multiple sizes to be delivered all at once. The Lean Adaptor Pallet enables swift and efficient loading, securing, and unloading of wheeled units.

Lean Shelf Wagon

**Lean Adaptor Pallet** 

**Lean Dollies** 