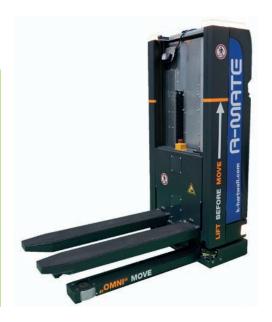

# LiftLiner® SAY GOODBYE TO FORKLIFTS

The LiftLiner is a unique solution for internal logistics and an excellent choice for forklift-free environments. With it, you avoid the complexities of sequencing deliveries to the production line in advance. You can also load different sizes of K.Hartwall carts on it from both sides to truly enable a streamlined logistics process.

The crossbar coupling system offers an impressively tight and precise turning radius capability for very efficient transport.

Its "rooftop shape" allows for ergonomic and safe handling of loads up to 2200 lbs.

# Flexibility

Compatible with a wide range of cart types to efficiently and simultaneously handle loads of all shapes and sizes.

# Maneuverability

Patented crossbar coupling system allows sharper turns and superior cornering.

## Accessibility

Carts can be loaded and unloaded from either side, allowing you to create the fastest, most efficient routes through your facility.

# Simplicity

Unique tiling technology makes it easier for operators to unload even heavy loads.