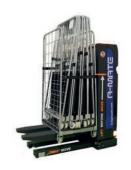

### **A-MATE™** Freelift

- ✓ Slim design
- ✓ Omnidrive
- ✓ Free navigation
- √ 360° safety scanning
- ✓ Long lasting Li-lon battery
- ✓ Electric free lift

### **A-MATE™** Counter

- ✓ Slim design
- ✓ Bidirectional drive
- ✓ Intelligent AMR software
- √ 360° safety scanning
- ✓ Long lasting Li-lon battery
- ✓ Electric free lift
- ✓ Transports closed pallets & load carriers