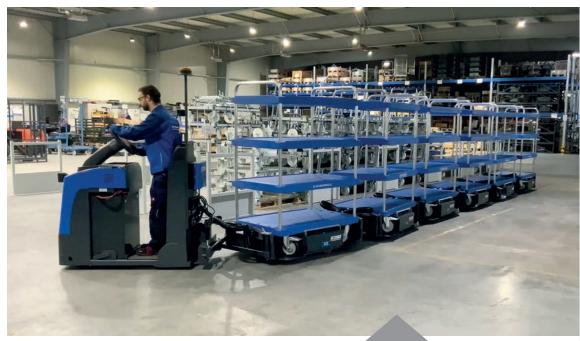

## Lean Logistics

Choosing the K.Hartwall Lean Solution for in-house logistics lets you expand with wheeled logistics both upstream and downstream in your supply chain. The Lean Dollies are modular and can be customized with different types of wheels and accessories. They also can be combined and used to create a logistics train, enabling packages and totes of multiple sizes to be delivered all at once. The Lean Adaptor Pallet enables swift and efficient loading, securing, and unloading of wheeled units.

Lean Shelf Wagon

**Lean Adaptor Pallet** 

**Lean Dollies** 