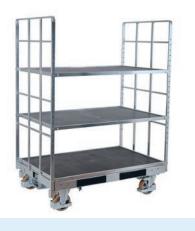

## Lean Logistics

Choosing the K.Hartwall Lean Solution for in-house logistics lets you expand with wheeled logistics both upstream and downstream in your supply chain. The Lean Dollies are modular and can be customized with different types of wheels and accessories. They also can be combined and used to create a logistics train, enabling packages and totes of multiple sizes to be delivered all at once. The Lean Adaptor Pallet enables swift and efficient loading, securing, and unloading of wheeled units.

Lean Shelf Wagon

**Lean Adaptor Pallet** 

**Lean Dollies** 