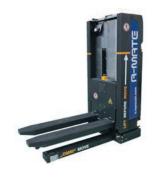

### **A-MATE™** Freelift

- ✓ Slim design
- ✓ Omnidrive
- ✓ Free navigation
- √ 360° safety scanning
- ✓ Long lasting Li-lon battery
- ✓ Electric free lift

### **A-MATE™** Counter

- ✓ Slim design
- ✓ Bidirectional drive
- ✓ Intelligent AMR software
- √ 360° safety scanning
- ✓ Long lasting Li-lon battery
- ✓ Electric free lift
- ✓ Transports closed pallets & load carriers

A-MATE™ is the best-in-class, fully-electric, pallet AGV. Its key advantage compared to other AGV solutions is its free lift (no scissors), allowing it to lift up to 2200 lbs and as high as 3 feet.